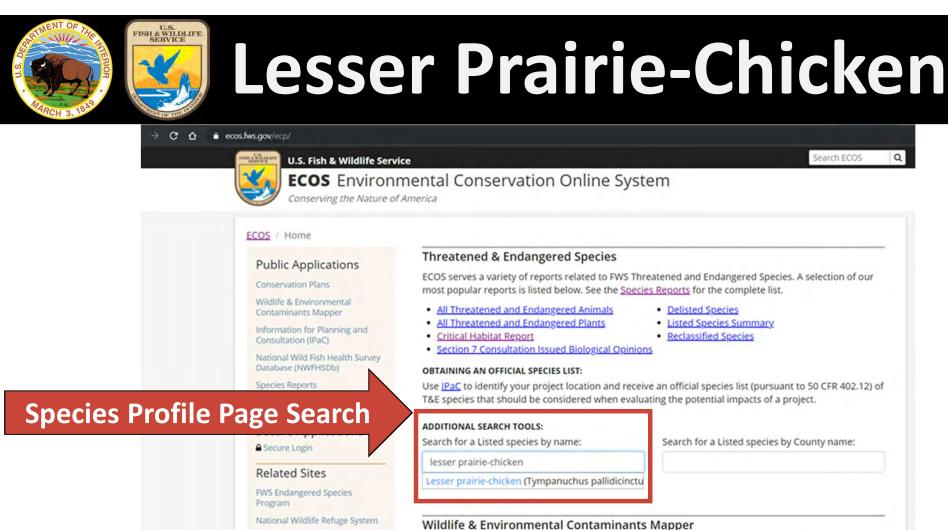

## Lesser Prairie-Chicken

Search ECOS

Search for images on

digitalmedia.fws.gov

Q

### ECOS / Species Profile

Lesser prairie-chicken (Tympanuchus pallidicinctus)

Range Information |Candidate Info |Federal Register |Recovery |Critical Habitat |SSA |Conservation Plans |Petitions |Biological Opinions |Life History