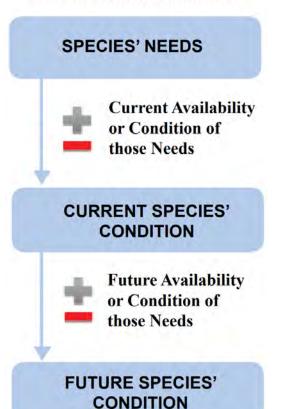

### **General Information**

Medium-sized, grayish brown grouse. Total length 38-41 cm (Johnsgard 1983, Olawsky 1987). Sexes similar, and plumages similar throughout year. In adults, most of body is barred with alternating dark (brown) and light (buffy white) bands. Dark bands on upperparts are complex, including black and cinnamon tones; light bands on upperparts range from buff to white. Upperparts are therefore darker and more richly colored than underparts. Chin and throat largely unmarked. Tail short, rounded, and brownish black. Male displays bright yellow eye-comb above eye and dull red esophageal "air sacs" on side of neck during courtship (Copelin 1963, Sutton 1977, Johnsgard 1983). Male also has a tuft of elongated feathers (pinnae) on each side of neck; these are held erect during courtship display. Females have shorter pinnae. Immatures similar to adults, but more richly colored, especially on throat.

The species historical range included Colorado, Kansas, New Mexico, Oklahoma, Texas. See below for information about where the species is known or believed to occur.