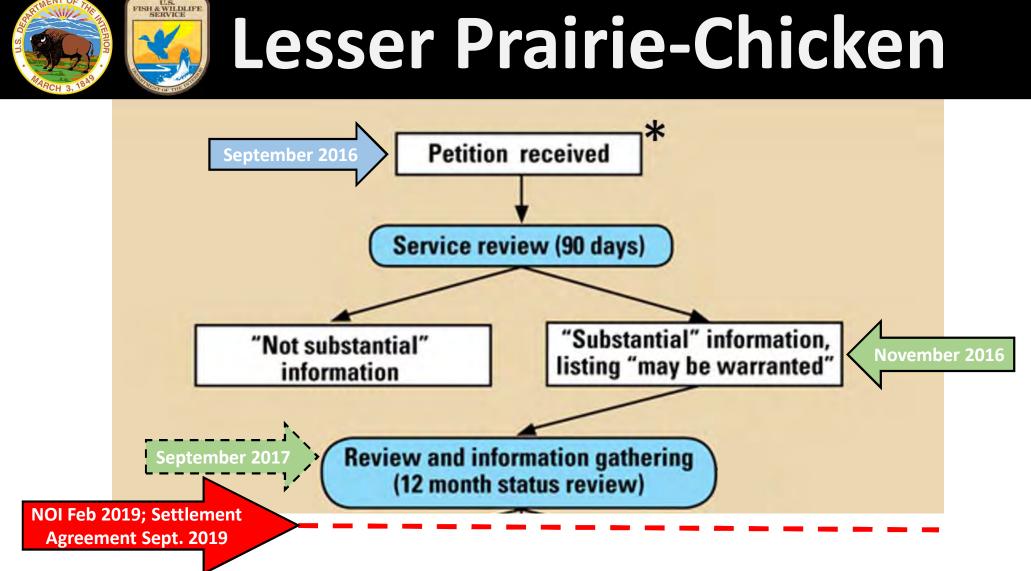

bove eye and dull red esophageal "air sacs" on side of neck during courtship (Copelin 1963, Sutton 1977, Johnsgard 1983). Male also has a tuft of elongated feathers (pinnae) on each side of neck; these are held erect during courtship display. Females have shorter pinnae. Immatures similar to adults, but more richly colored, especially on throat.

The species historical range included Colorado, Kansas, New Mexico, Oklahoma, Texas. See below for information about where the species is known or believed to occur.

### **Current Listing Status Summary**

| Status       | Date Listed | Lead Region                 | Where Listed   |  |
|--------------|-------------|-----------------------------|----------------|--|
| Under Review | 05-12-2014  | Southwest Region (Region 2) | Wherever found |  |



https://www.fws.gov/endangered/esa-library/pdf/2016\_09\_27\_Revised%20Petition%20Regulations\_Final.pdf









Species Status Assessement Framework



## Species Status Assessment (SSA)

"...foundational science for informing all ESA decisions..."

- Viability
- 3 R's:
  - o Resiliency
  - $\circ$  Redundancy
  - $\circ$  Representation
- Regulatory decision context

Service's LEPC Core Team is developing a project plan for management approval on path forward for continuing LEPC SSA in support of 12-month finding.

https://www.fws.gov/endangered/improving\_esa/ssa.html



### U.S. Fish & Wildlife Service

January 2017



### **Examples of Landowner Tools for At-Risk Species Conservation**

https://www.fws.gov/southeast/endangered-species-act/at-risk-species/

|