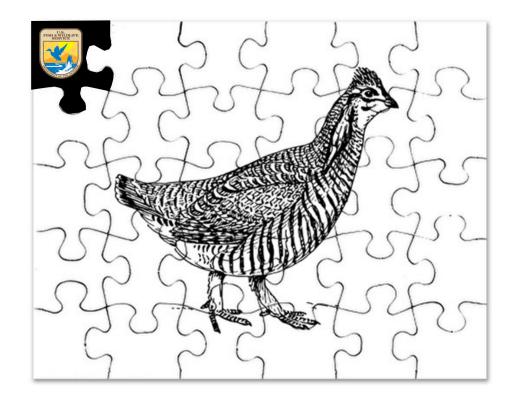

### **General Information**

Medium-sized, grayish brown grouse. Total length 38-41 cm (Johnsgard 1983, Olawsky 1987). Sexes similar, and plumages similar throughout year. In adults, most of body is barred with alternating dark (brown) and light (buffy white) bands. Dark bands on upperparts are complex, including black and cinnamon tones; light bands on upperparts range from buff to white. Upperparts are therefore darker and more richly colored than underparts. Chin and throat largely unmarked. Tail short, rounded, and brownish black. Male displays bright yellow eye-comb above eye and dull red esophageal "air sacs" on side of neck during courtship (Copelin 1963, Sutton 1977, Johnsgard 1983). Male also has a tuft of elongated feathers (pinnae) on each side of neck; these are held erect during courtship display. Females have shorter pinnae. Immatures similar to adults, but more richly colored, especially on throat.