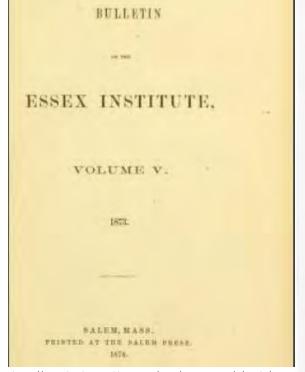

## The Past

Ridgway, Robert. 1873. A new variety of prairie chicken. Bulletin Essex Institute 5(12):199

Plains?

same locality); wing, 8-20. Hab. Southwestern prairies - Staked

https://www.biodiversitylibrary.org/item/35566#page/5/mode/1up