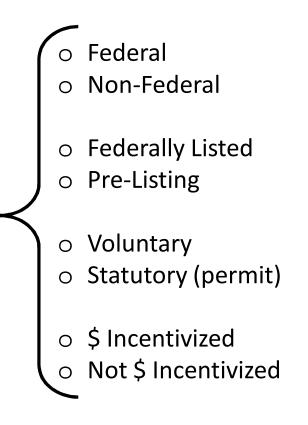

## Some General Processes under the Endangered Species Act:

- Regulatory Compliance Options
  - Federal (Section 7 Conferencing and Consultations, and
  - Non-Federal (Section 10 Habitat Conservation Plans, Research and Recovery Permits)
- Recovery Planning
- Grants
- Pre-listing Conservation

## **Outcomes / Opportunities of General ESA Processes:**

- Funding to support research (as funding is available)
- Regulatory Predictability and Assurances for:
  - Landowner, land manager, industry, agency actions
  - Voluntary conservation programs
- Avoidance, or minimization and mitigation for adverse effects