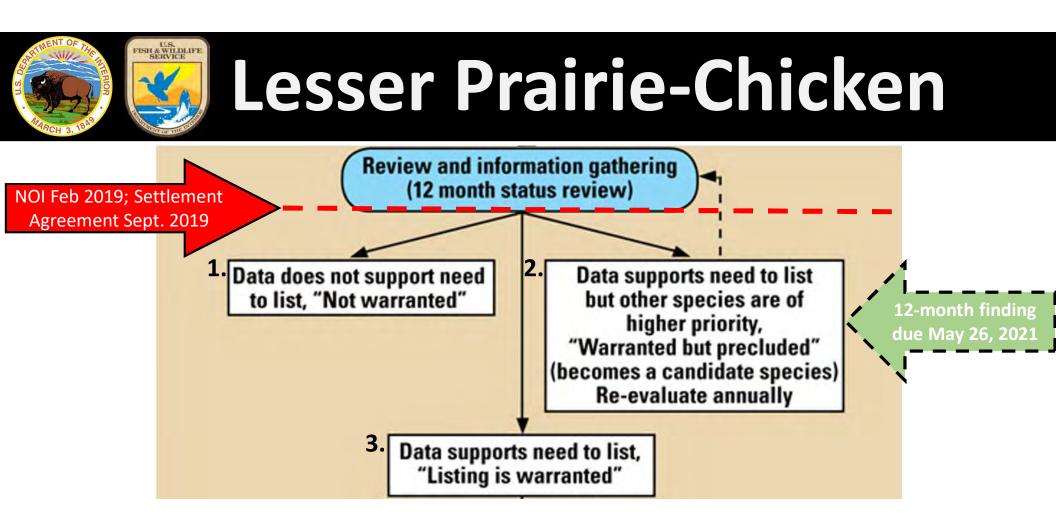

## Some General Processes under the Endangered Species Act:

- Regulatory Compliance Options
  - Federal (Section 7 Conferencing and Consultations, and
  - Non-Federal (Section 10 Habitat Conservation Plans, Research and Recovery Permits)
- Recovery Planning
- Grants
- Pre-listing Conservation

## **Outcomes / Opportunities of General ESA Processes:**

- Funding to support research (as funding is available)
- Regulatory Predictability and Assurances for:
  - Landowner, land manager, industry, agency actions
  - Voluntary conservation programs
- Avoidance, or minimization and mitigation for adverse effects